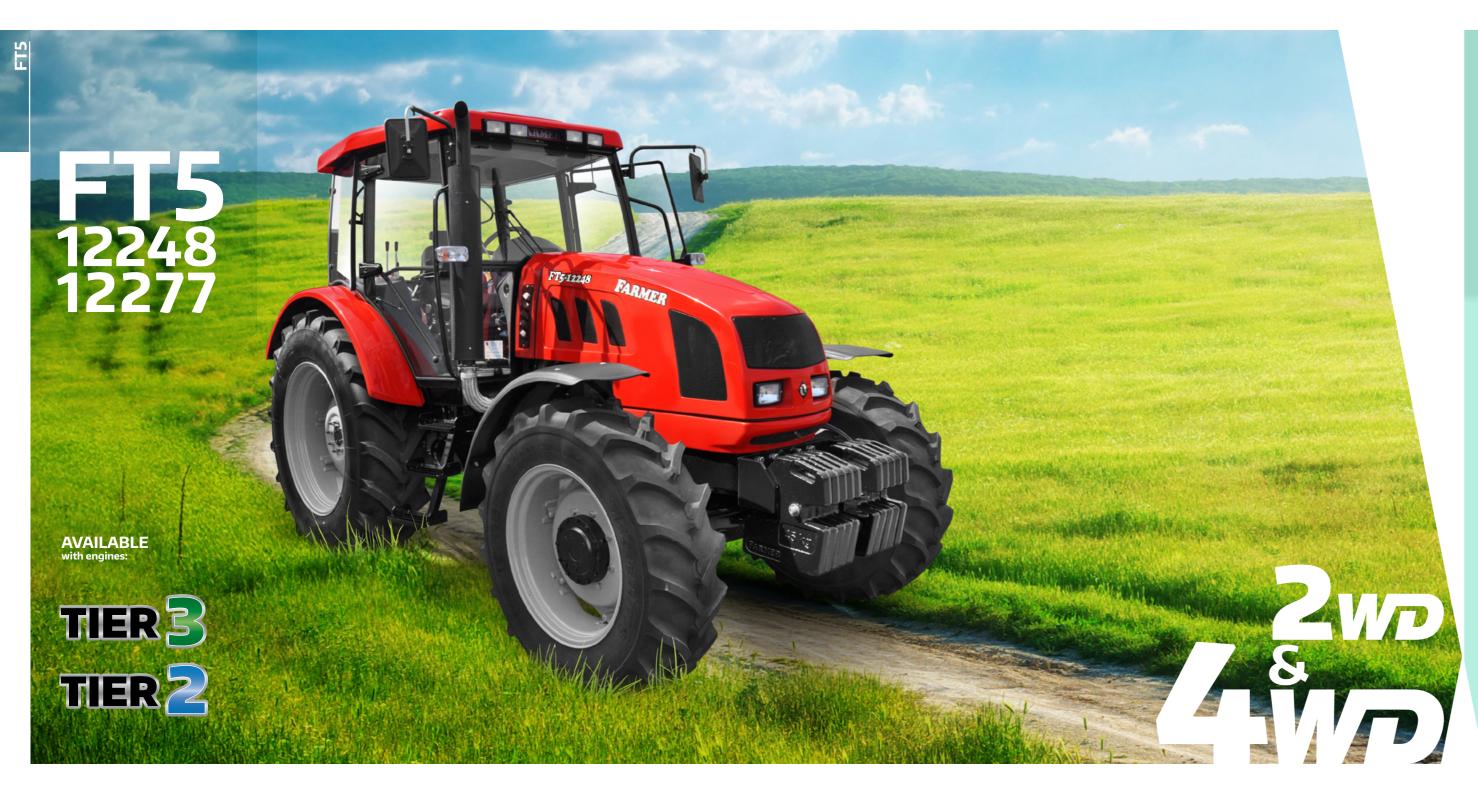

FT5 

## FARMER FT5 12248 12277

Farmer FT5-12, was designed especially for enduring power during toughest operations and have been coordinated for high power transmission with the lowest consumption. Simple to operate, with roomy and comfortable cabin. Low maintenance and operating costs guaranteed.

## FARMER FT5 12248 12277

Simple, mechanical construction that offers high comfort standards for a driver. Cabin offers plenty of space and all operating elements are clearly arranged – exactly there, where you need it.