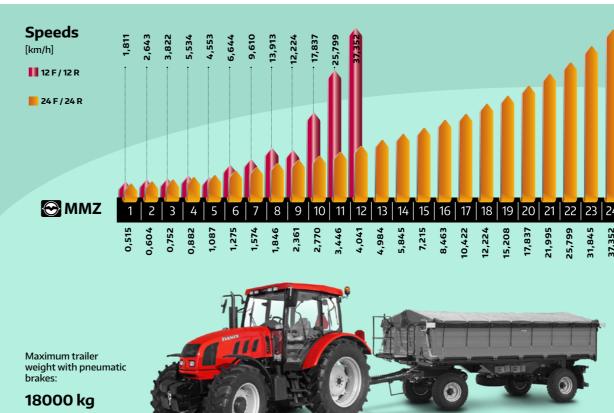

| Model                |                                  | FT5-12248                        | FT5-12277                        |
|----------------------|----------------------------------|----------------------------------|----------------------------------|
| Engine               | Rated power                      | 81 kW (110 HP)                   | 82 kW (112 HP)                   |
|                      | Torque [Nm @ rpm]                | 429 @ 1600                       | 511 @ 1250                       |
|                      | Engine brand                     | MMZ                              | IVECO                            |
|                      | Engine type                      | 4 cylinders, turbocharged        | 4 cylinders, turbocharged        |
|                      | Engine displacement              | 4,75 dm³                         | 4,48 dm³                         |
|                      | Emission standard                | TIER III A                       | TIER III A                       |
|                      | Cranking assistance              | Sparking plug                    | Sparking plug                    |
|                      | Air filter                       | Dry, dust-laden indicator        | Dry, dust-laden indicator        |
| Steering system      |                                  | Hydrostatic power steering       | Hydrostatic power steering       |
| Front drive axle     | Brand                            | CARRARO                          | CARRARO                          |
|                      | Actuation                        | Electro - hydraulic              | Electro - hydraulic              |
| Transmission         | Туре                             | Mechanical, synchronized         | Mechanical, synchronized         |
|                      | Gears                            | 12x12 (option 24x24)             | 12x12 (option 24x24)             |
|                      | Reverse                          | Mechanical                       | Mechanical                       |
|                      | Torque amplifier                 | -                                |                                  |
|                      | Brand                            | CARRARO                          | CARRARO                          |
|                      | Clutch                           | Dry, double-plate                | Dry, double-plate                |
| Brakes               |                                  | Hydraulic, disc, oil immersed    | Hydraulic, disc, oil immersed    |
| Hydraulic system     | Туре                             | EHR                              | EHR                              |
|                      | Pump oil flow                    | 70 dm³ /min                      | 107 dm³ /min                     |
|                      | Max. pressure in the system      | 180 Bar                          | 180 Bar                          |
|                      | External hydraulics              | Triple ISO couplers              | Triple ISO couplers              |
|                      | Lift capacity                    | 4500 kg                          | 4500 kg                          |
| Power Take-off (PTO) | Speed range                      | 540/1000 rpm                     | 540/1000 rpm                     |
|                      | Туре                             | Independent and ground speed PTO | Independent and ground speed PTO |
| Weights              | Complete weight                  | 4650 kg                          | 4650 kg                          |
|                      | Weight distribution (front/rear) | 1980 / 2670 kg                   | 1980 / 2670 kg                   |
| Tires                | Front                            | 13,6x24                          | 13,6x24                          |
|                      | Rear                             | 18,4x34                          | 18,4x34                          |
| Options              | Air conditioning                 | Yes                              | Yes                              |
|                      | Lower hitch/Pick-up hitch        | Yes / Yes                        | Yes / Yes                        |
|                      | Front Three Point Linkage        | Yes                              | Yes                              |
|                      | Rear ballast                     | 2x50 kg or 4x50 kg               | 2x80 kg or 4x80 kg               |
|                      | Front ballast                    | 10 x 45 kg                       | 10 x 45 kg                       |
|                      | Pneumatic seat                   | Yes                              | Yes                              |
|                      | Fuel tank capacity               | 155 dm <sup>3</sup>              | 155 dm <sup>3</sup>              |
|                      |                                  |                                  |                                  |