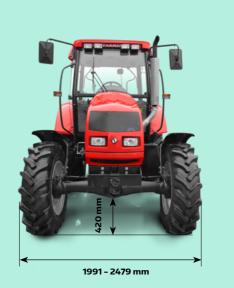

| Model                |                                  | FT5-12248                        | FT5-12277                        |
|----------------------|----------------------------------|----------------------------------|----------------------------------|
| Engine               | Rated power                      | 81 kW (110 HP)                   | 82 kW (112 HP)                   |
|                      | Torque [Nm @ rpm]                | 429 @ 1600                       | 511 @ 1250                       |
|                      | Engine brand                     | MMZ                              | IVECO                            |
|                      | Engine type                      | 4 cylinders, turbocharged        | 4 cylinders, turbocharged        |
|                      | Engine displacement              | 4,75 dm³                         | 4,48 dm³                         |
|                      | Emission standard                | TIER III A                       | TIER III A                       |
|                      | Cranking assistance              | Sparking plug                    | Sparking plug                    |
|                      | Air filter                       | Dry, dust-laden indicator        | Dry, dust-laden indicator        |
| Steering system      |                                  | Hydrostatic power steering       | Hydrostatic power steering       |
| Front drive axle     | Brand                            | CARRARO                          | CARRARO                          |
|                      | Actuation                        | Electro - hydraulic              | Electro - hydraulic              |
| Transmission         | Туре                             | Mechanical, synchronized         | Mechanical, synchronized         |
|                      | Gears                            | 12x12 (option 24x24)             | 12x12 (option 24x24)             |
|                      | Reverse                          | Mechanical                       | Mechanical                       |
|                      | Torque amplifier                 | -                                |                                  |
|                      | Brand                            | CARRARO                          | CARRARO                          |
|                      | Clutch                           | Dry, double-plate                | Dry, double-plate                |
| Brakes               |                                  | Hydraulic, disc, oil immersed    | Hydraulic, disc, oil immersed    |
| Hydraulic system     | Туре                             | EHR                              | EHR                              |
|                      | Pump oil flow                    | 70 dm³ /min                      | 107 dm³ /min                     |
|                      | Max. pressure in the system      | 180 Bar                          | 180 Bar                          |
|                      | External hydraulics              | Triple ISO couplers              | Triple ISO couplers              |
|                      | Lift capacity                    | 4500 kg                          | 4500 kg                          |
| Power Take-off (PTO) | Speed range                      | 540/1000 rpm                     | 540/1000 rpm                     |
|                      | Туре                             | Independent and ground speed PTO | Independent and ground speed PTO |
| Weights              | Complete weight                  | 4650 kg                          | 4650 kg                          |
|                      | Weight distribution (front/rear) | 1980 / 2670 kg                   | 1980 / 2670 kg                   |
| Tires                | Front                            | 13,6x24                          | 13,6x24                          |
|                      | Rear                             | 18,4x34                          | 18,4x34                          |
| Options              | Air conditioning                 | Yes                              | Yes                              |
|                      | Lower hitch/Pick-up hitch        | Yes / Yes                        | Yes / Yes                        |
|                      | Front Three Point Linkage        | Yes                              | Yes                              |
|                      | Rear ballast                     | 2x50 kg or 4x50 kg               | 2x80 kg or 4x80 kg               |
|                      | Front ballast                    | 10 x 45 kg                       | 10 x 45 kg                       |
|                      | Pneumatic seat                   | Yes                              | Yes                              |
|                      | Fuel tank capacity               | 155 dm <sup>3</sup>              | 155 dm <sup>3</sup>              |
|                      |                                  |                                  |                                  |