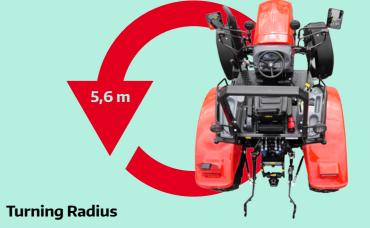

| Model                |                                  | FT5-12248                        | FT5-12277                        |
|----------------------|----------------------------------|----------------------------------|----------------------------------|
| Engine               | Rated power                      | 81 kW (110 HP)                   | 82 kW (112 HP)                   |
|                      | Torque [Nm @ rpm]                | 429 @ 1600                       | 511 @ 1250                       |
|                      | Engine brand                     | MMZ                              | IVECO                            |
|                      | Engine type                      | 4 cylinders, turbocharged        | 4 cylinders, turbocharged        |
|                      | Engine displacement              | 4,75 dm³                         | 4,48 dm³                         |
|                      | Emission standard                | TIER III A                       | TIER III A                       |
|                      | Cranking assistance              | Sparking plug                    | Sparking plug                    |
|                      | Air filter                       | Dry, dust-laden indicator        | Dry, dust-laden indicator        |
| Steering system      |                                  | Hydrostatic power steering       | Hydrostatic power steering       |
| Front drive axle     | Brand                            | CARRARO                          | CARRARO                          |
|                      | Actuation                        | Electro - hydraulic              | Electro - hydraulic              |
| Transmission         | Туре                             | Mechanical, synchronized         | Mechanical, synchronized         |
|                      | Gears                            | 12x12 (option 24x24)             | 12x12 (option 24x24)             |
|                      | Reverse                          | Mechanical                       | Mechanical                       |
|                      | Torque amplifier                 | -                                |                                  |
|                      | Brand                            | CARRARO                          | CARRARO                          |
|                      | Clutch                           | Dry, double-plate                | Dry, double-plate                |
| Brakes               |                                  | Hydraulic, disc, oil immersed    | Hydraulic, disc, oil immersed    |
| Hydraulic system     | Туре                             | EHR                              | EHR                              |
|                      | Pump oil flow                    | 70 dm³ /min                      | 107 dm³ /min                     |
|                      | Max. pressure in the system      | 180 Bar                          | 180 Bar                          |
|                      | External hydraulics              | Triple ISO couplers              | Triple ISO couplers              |
|                      | Lift capacity                    | 4500 kg                          | 4500 kg                          |
| Power Take-off (PTO) | Speed range                      | 540/1000 rpm                     | 540/1000 rpm                     |
|                      | Туре                             | Independent and ground speed PTO | Independent and ground speed PTO |
| Weights              | Complete weight                  | 4650 kg                          | 4650 kg                          |
|                      | Weight distribution (front/rear) | 1980 / 2670 kg                   | 1980 / 2670 kg                   |
| Tires                | Front                            | 13,6x24                          | 13,6x24                          |
|                      | Rear                             | 18,4x34                          | 18,4x34                          |
| Options              | Air conditioning                 | Yes                              | Yes                              |
|                      | Lower hitch/Pick-up hitch        | Yes / Yes                        | Yes / Yes                        |
|                      | Front Three Point Linkage        | Yes                              | Yes                              |
|                      | Rear ballast                     | 2x50 kg or 4x50 kg               | 2x80 kg or 4x80 kg               |
|                      | Front ballast                    | 10 x 45 kg                       | 10 x 45 kg                       |
|                      | Pneumatic seat                   | Yes                              | Yes                              |
|                      | Fuel tank capacity               | 155 dm <sup>3</sup>              | 155 dm <sup>3</sup>              |
|                      |                                  |                                  |                                  |